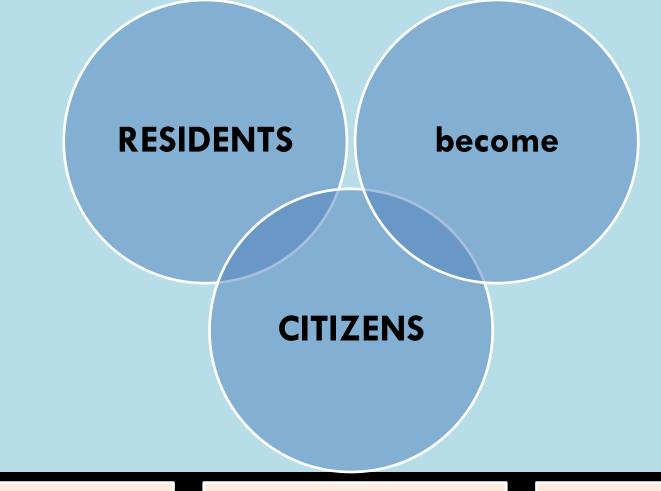

#### **KING**

In ancient India, a King constructed a tank in which he wanted the citizens to pour one liter of milk per family for a ritual which he wanted to conduct. He was happy when he saw the people in large numbers pouring into the tank.

#### **CITIZENS**

But he was shocked when he opened the tank the next day. What he found there was nothing but water. Every citizen thought, after all others are going to pour one liter milk, if I only pour water, how the King will know it. But the sad story was every citizen had thought so.

#### ALL GOOD THINGS BEGIN WITH ME

This story has lot of relevance for today's environmental degradation. Everyone thinks if he causes pollution, how it will affect the environment as others will take care of it. The sad story here to is that every citizen thinks similarly and the result is our fragile Planet moving fast towards total destruction. Each citizen should tell himself "ALL GOOD THINGS BEGIN WITH ME" and DO SO for others to emulate you. "TEACH by EXAMPLE"