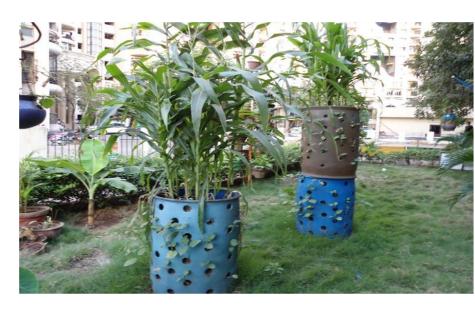

**Source Compost** 

Recycle

**Plant Tree** 

**Use Waste Water for plants** 

Grow Your Vegetables (vertical sky farm)

ExNoRa Magic
Log Book
Save consumption of
electricity, cooking
gas, petrol & water

Save Electricity, Gas & Petrol – Use Magic Log Book