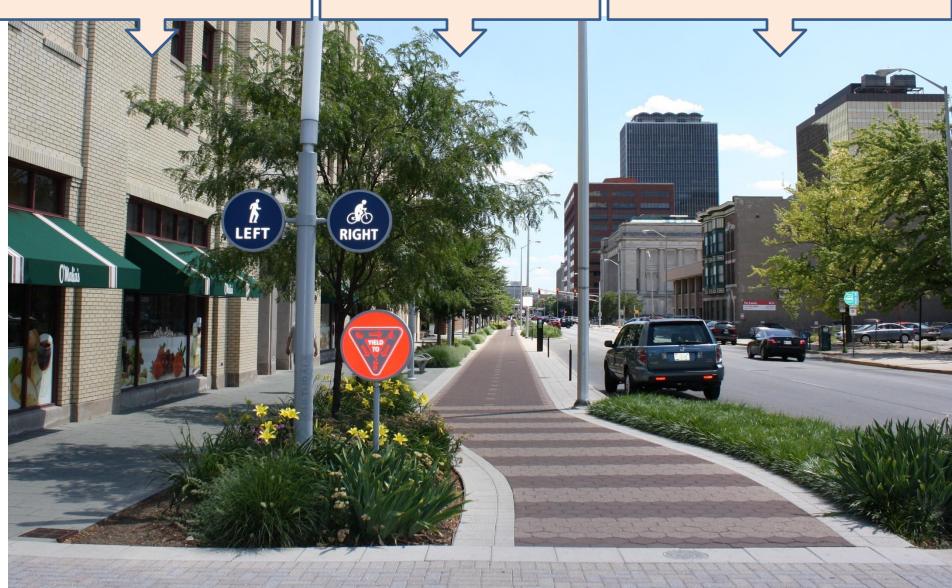

7. Well Laid Road

10. Street Garden

8. Trees on either side

11. Solar Street Lighting

9. Well paved pedestrian path

12. Benches to sit

The Best & Model Road Layout

PEDESTRIAN PATH

CYCLISTS PATH | AUTOMOBILE PATH

## The Best & Model Road Layout

PEDESTRIAN PATH | CYCLISTS PATH | AUTOMOBILE PATH

The Best & Model Footpaths

**STRIP GARDEN** 

PEDESTRIAN PATH

**STRIP GARDEN** 

Under 3 you have one more, Residential Colony CATEGORY (Cluster of streets including Gated Communities) and residents "Together Act Locally" for Cozy Colony குதுகல குடியிருப்பு via RWA ExNoRa