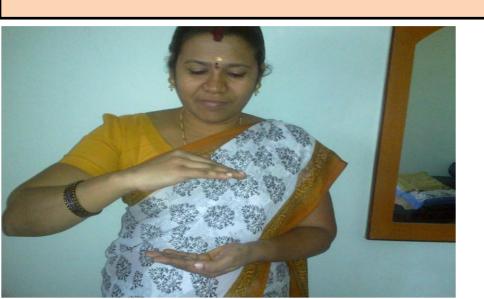

#### **DUTY 3**

Following that, you MUST GUIDE the people there to offer ExNoRa's SIBLING TREE SALUTE

After ExNoRa's MOTHER EARTH SALUTE, administer ExNoRa's SIBLING TREE SALUTE, giving pause between each stanza so that the members of the audience are able to grasp and repeat the same. Hold your hands as if you are holding a TREE SAPLIMNG in your hand, with your eyes showing kindness to the sapling & the audience will do the same.

Click here

ExNoRa's SIBLING
TREE SALUTE