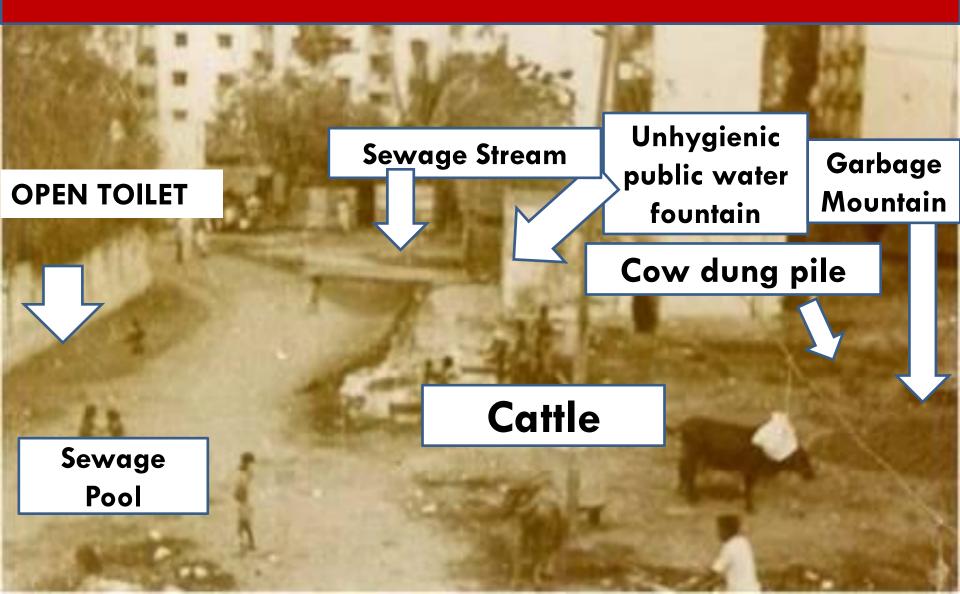

**HABIT 3** 

**MY STREET/ AREA** 

Model streets & Residential Colonies lead to model towns / villages & ultimately model NATION

Do you want to know how the HABIT NUMBER: 3
"Act Locally" changed the surrounding of this dirtiest house possible in the world?