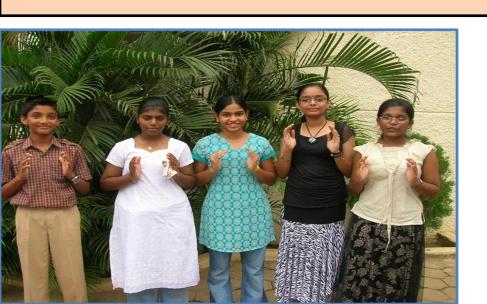

#### **DUTY 2**

Any meeting you attend, you MUST GUIDE the people there to offer ExNoRa's MOTHER EARTH SALUTE

In all the gatherings offer & guide people ExNoRa's MOTHER EARTH SALUTE. You have to administer the salute, giving pause between each stanza so that the members of the audience are able to grasp and repeat the same. Hold your hands as if you are holding Mother Earth in your hand, with your eyes showing kindness to Mother Earth & the audience will do the same.

Click here

ExNoRa's MOTHER EARTH SALUTE