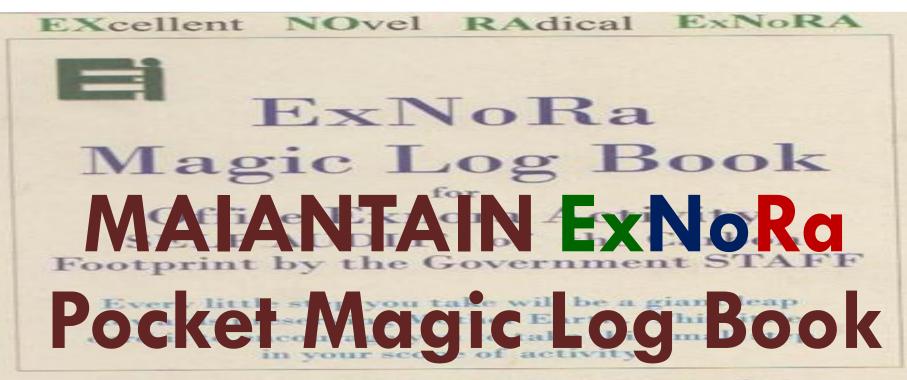

**Source Compost** 

Recycle

**Plant Tree** 

**Use Waste Water for plants** 

Grow Your Vegetables (vertical sky farm)

ExNoRa Magic
Log Book
Save consumption of
electricity, cooking
gas, petrol & water

Save Electricity, Gas & Petrol – Use Magic Log Book

How to know & measure the energy that you save? There comes "ExNoRa Pocket Magic Log Book" which you please maintain.

Global Warming which includes Soil, Sea & Atmospheric Warming threatens to wipe out many life forms on our planet that too within a decade.